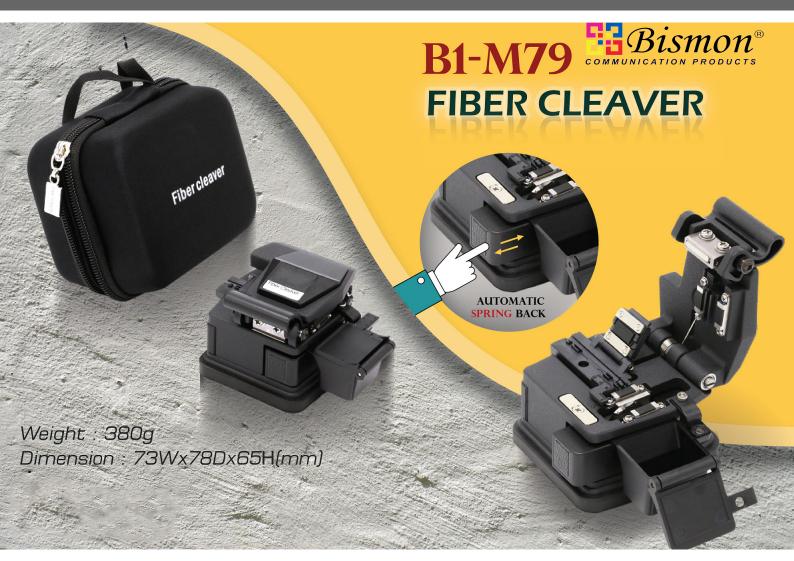

BISMON's Fiber Cleaver model:B1-M79 is high precision optical fiber cleaver is used for precision cutting single core fiber tool, it not only apply to 250um coated fiber, but also apply to 900um coated fiber. Cutting angle is smaller and more precise, easy to operate, do not need special skill, with a sliding block automatic spring back function, optional fiber collector, convenient installation and Optical Bin for safety.

## Specification:

- The average cleaver angle: 0.5 degrees
- Cleaver length: 5-20mm
- Blade life: 48,000 fiber core (1000 fiber core x16 blade end face x 3 blade height)
- Optical fiber cladding diameter: 125um
- Coated outer diameter: 5G cable, 2.1mm, 1.6mm, 250um, 900um
- Size: 73Wx 78Dx 65H (no including bin)
- Weight: 380g
- Blade model: RB-325