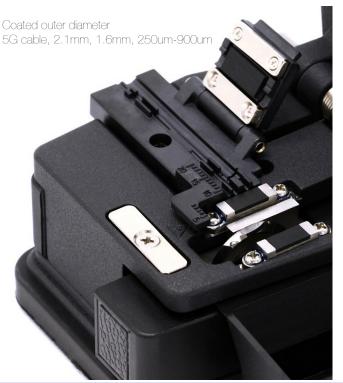

## Specification:

- The average cleaver angle: 0.5 degrees
- Cleaver length: 5-20mm
- Blade life: 48,000 fiber core (1000 fiber core x16 blade end face x 3 blade height)
- Optical fiber cladding diameter: 125um
- Coated outer diameter: 5G cable, 2.1mm, 1.6mm, 250um, 900um
- Size: 73Wx 78Dx 65H (no including bin)
- Weight: 380g
- Blade model: RB-325